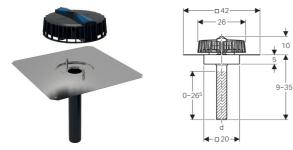

### **Characteristics**

- Vertical outlet
- Straight connector can be reduced directly or extended
- Straight connector made of PE-HD, can be shortened

#### **Technical data**

| Maximum discharge rate | 12 l/s |
|------------------------|--------|
| Maximum head of water  | 40 mm  |

### Scope of delivery

- · Outlet grating with function disc
- Base unit with contact sheet made of CrNi steel 1.4301
- · Anti-condensation insulation
- · Protection box cover

### **Article**

| Art. no.     | DN | Sealing of connection | d, ø<br>[mm] |
|--------------|----|-----------------------|--------------|
| 359.108.00.1 | 56 | CrNi steel<br>1.4301  | 56           |

Available as of April 2017